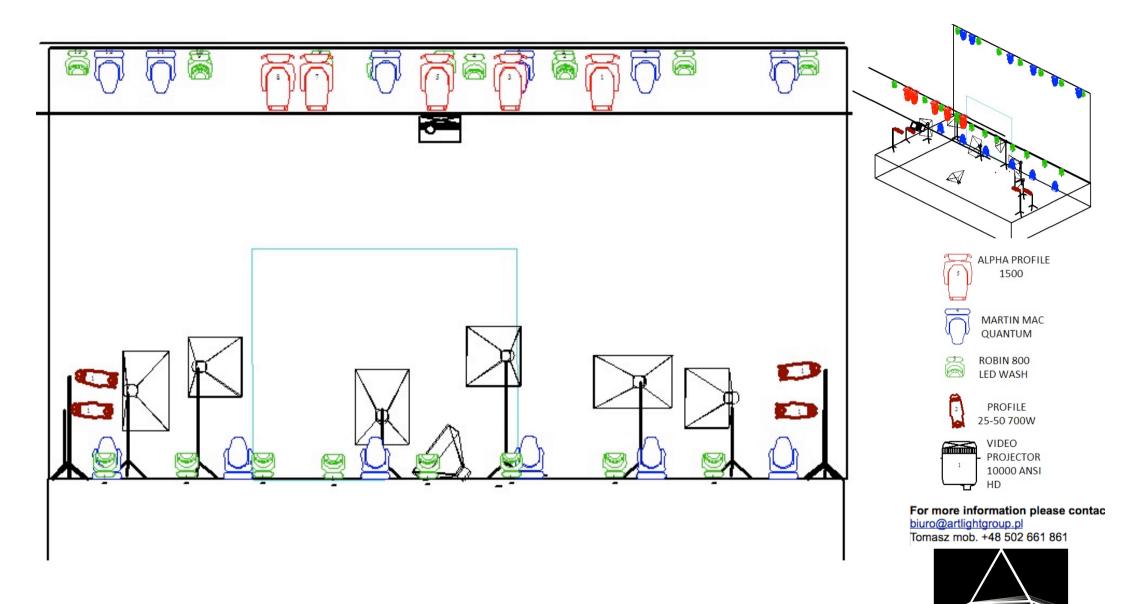

#### 1.STAGE:

Stage minimum size: 10m x 8 m

#### 2. Equipment

All Equipment must be of a professional standard, well maintained and in good working order. All Moving Spots have to be equipped with the same gobos in the same direction.

#### 3. Lighting Desk

Lighting desk position to be 1/2 to 2/3 of the distance between the stage and back wall in the centre of the room. The desk has to be on an at least 20cm high riser and should ensure a free, unblocked view on the stage. The FOH riser for the lighting desk should be at least 2m wide.

#### 4. Multimedia

Video projectors z minimum of 10000 ANSI covering 90% of the scene, The HDMI / VGA cable should be connected to the FOH

#### 5. Scenography

Scenographic elements (SOFTBOX and photographic background) provide with the band

SOFTBOX require an additional 10 dimmer channels and additional wires It is necessary to provide independent support of the suspension of the photographic background according to the drawing (background dimensions 4m x 5 m high)

Both the floor and the back wall must be black (the back wall can be covered with a black curtain and floor covered with black carpet)

### Light Rider 2018

ALPHA PROFILE 1500

MARTIN MAC QUANTUM

ROBIN 800 LED WASH

**PROFILE** 25-50 700W

**VIDEO PROJECTOR** 10000 ANSI

For more information please contac biuro@artlightgroup.pl
Tomasz mob. +48 502 661 861