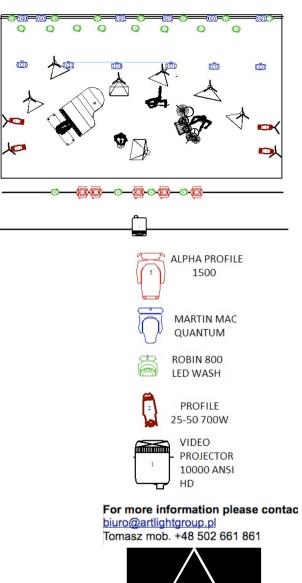

#### 1.STAGE:

Stage minimum size: 10m x 8 m

#### 2. Equipment

All Equipment must be of a professional standard, well maintained and in good working order. All Moving Spots have to be equipped with the same gobos in the same direction.

#### 3. Lighting Desk

Lighting desk position to be 1/2 to 2/3 of the distance between the stage and back wall in the centre of the room. The desk has to be on an at least 20cm high riser and should ensure a free, unblocked view on the stage. The FOH riser for the lighting desk should be at least 2m wide.

#### 5. Scenography

Scenographic elements (SOFTBOX and photographic background) provide with the band

SOFTBOX require an additional 10 dimmer channels and additional wires It is necessary to provide independent support of the suspension of the photographic background according to the drawing (background dimensions 4m x 5 m high)

Both the floor and the back wall must be black (the back wall can be covered with a black curtain and floor covered with black carpet)

### **Equipment**

| Quantity | Fixture                           | Manufacturer |
|----------|-----------------------------------|--------------|
| 12       | Moving Spot MAC Qantum<br>Profile | Martin       |
| 5        | Alpha Profile 1500                | Clay Paky    |
| 19       | Moving LED Wash 800               | Robe         |
| 4        | Profile 25-50 degrees min. 700W   |              |
| 2        | HAZER smoke machine               |              |
| 2        | Video projector HD<br>10000 ANSI  |              |
| 10       | DIMER 1 kW /CH                    |              |

### Light Rider 2018

ALPHA PROFILE 1500

MARTIN MAC QUANTUM

ROBIN 800 LED WASH

**PROFILE** 25-50 700W

**VIDEO PROJECTOR** 10000 ANSI

For more information please contac biuro@artlightgroup.pl
Tomasz mob. +48 502 661 861