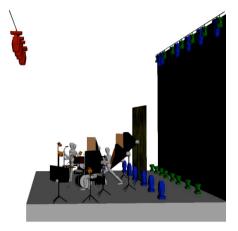

#### 1.STAGE:

Stage minimum size: 10m x 8 m

#### 5. Scenography

Scenographic elements (SOFTBOX and photographic background) provide with the band

SOFTBOX require an additional 10 dimmer channels and additional wires It is necessary to provide independent support of the suspension of the photographic background according to the drawing (background dimensions 4m x 5 m high)

Both the floor and the back wall must be black (the back wall can be covered with a black curtain and floor covered with black carpet)