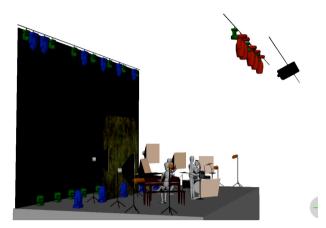

#### 5. Scenography

Scenographic elements (SOFTBOX and photographic background) provide with the band

SOFTBOX require an additional 10 dimmer channels and additional wires It is necessary to provide independent support of the suspension of the photographic background according to the drawing (background dimensions 4m x 5 m high)

Both the floor and the back wall must be black (the back wall can be covered with a black curtain and floor covered with black carpet)