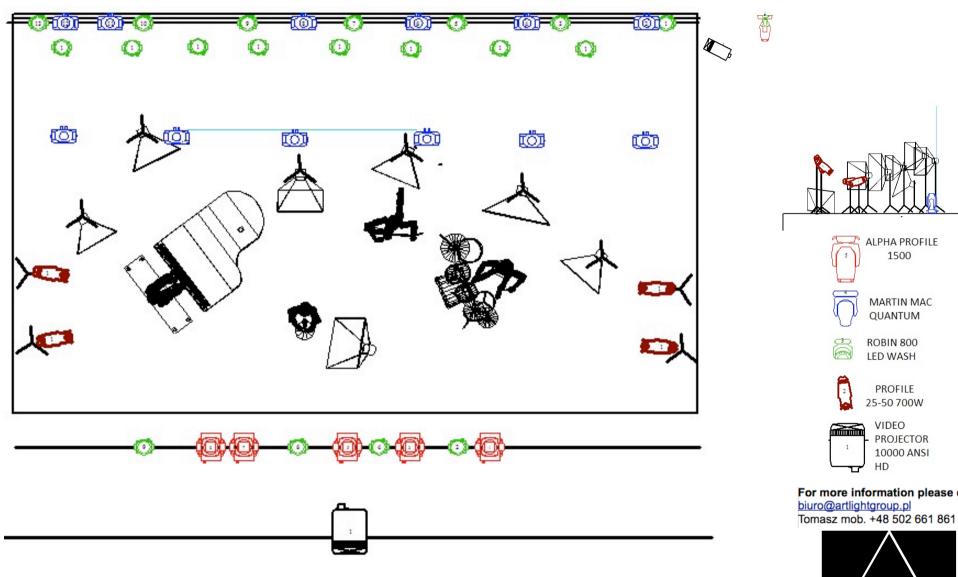

### **Equipment**

| Quantity | Fixture                           | Manufacturer |
|----------|-----------------------------------|--------------|
| 12       | Moving Spot MAC Qantum<br>Profile | Martin       |
| 5        | Alpha Profile 1500                | Clay Paky    |
| 19       | Moving LED Wash 800               | Robe         |
| 4        | Profile 25-50 degrees min. 700W   |              |
| 2        | HAZER smoke machine               |              |
| 2        | Video projector HD<br>10000 ANSI  |              |
| 10       | DIMER 1 kW /CH                    |              |

### Light Rider 2018

ALPHA PROFILE 1500

MARTIN MAC QUANTUM

ROBIN 800 LED WASH

**PROFILE** 25-50 700W

**VIDEO PROJECTOR** 10000 ANSI

For more information please contac biuro@artlightgroup.pl
Tomasz mob. +48 502 661 861