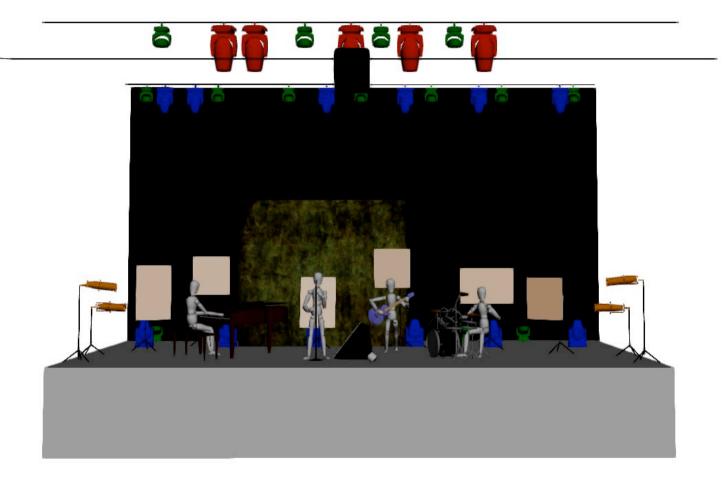

#### 5. Scenography

Scenographic elements (SOFTBOX and photographic background) provide with the band

SOFTBOX require an additional 10 dimmer channels and additional wires It is necessary to provide independent support of the suspension of the photographic background according to the drawing (background dimensions 4m x 5 m high)

Both the floor and the back wall must be black (the back wall can be covered with a black curtain and floor covered with black carpet)

### **Equipment**

| Quantity | Fixture                           | Manufacturer |
|----------|-----------------------------------|--------------|
| 12       | Moving Spot MAC Qantum<br>Profile | Martin       |
| 5        | Alpha Profile 1500                | Clay Paky    |
| 19       | Moving LED Wash 800               | Robe         |
| 4        | Profile 25-50 degrees min. 700W   |              |
| 2        | HAZER smoke machine               |              |
| 2        | Video projector HD<br>10000 ANSI  |              |
| 10       | DIMER 1 kW /CH                    |              |