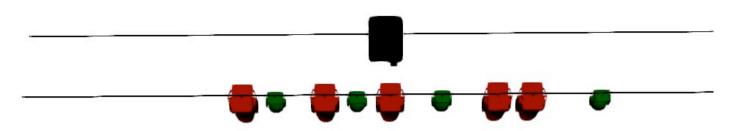

#### 1.STAGE:

Stage minimum size: 10m x 8 m

Both the floor and the back wall must be black (the back wall can be covered with a black curtain and floor covered with black carpet)