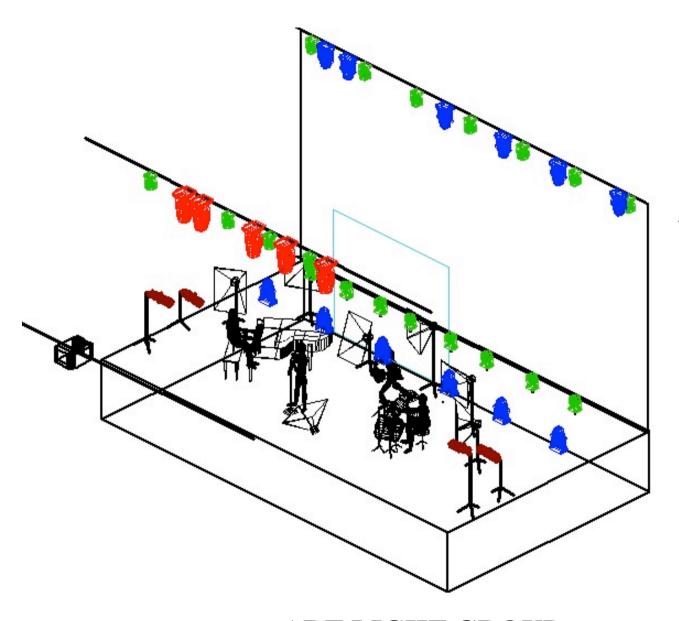

#### 1.STAGE:

Stage minimum size: 10m x 8 m

#### 2. Equipment

All Equipment must be of a professional standard, well maintained and in good working order. All Moving Spots have to be equipped with the same gobos in the same direction.

#### 3. Lighting Desk

Lighting desk position to be 1/2 to 2/3 of the distance between the stage and back wall in the centre of the room. The desk has to be on an at least 20cm high riser and should ensure a free, unblocked view on the stage. The FOH riser for the lighting desk should be at least 2m wide.

#### 5. Scenography

Scenographic elements (SOFTBOX and photographic background) provide with the band

SOFTBOX require an additional 10 dimmer channels and additional wires It is necessary to provide independent support of the suspension of the photographic background according to the drawing (background dimensions 4m x 5 m high)

Both the floor and the back wall must be black (the back wall can be covered with a black curtain and floor covered with black carpet)