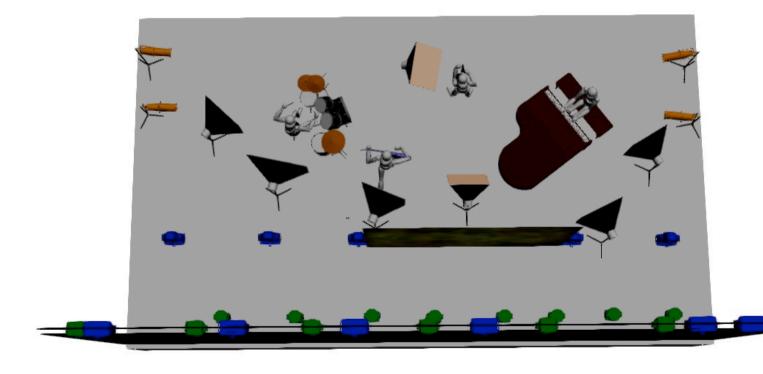

#### 1.STAGE:

Stage minimum size: 10m x 8 m

#### 3. Lighting Desk

Lighting desk position to be 1/2 to 2/3 of the distance between the stage and back wall in the centre of the room. The desk has to be on an at least 20cm high riser and should ensure a free, unblocked view on the stage. The FOH riser for the lighting desk should be at least 2m wide.

#### 5. Scenography

Scenographic elements (SOFTBOX and photographic background) provide with the band

SOFTBOX require an additional 10 dimmer channels and additional wires It is necessary to provide independent support of the suspension of the photographic background according to the drawing (background dimensions 4m x 5 m high)

Both the floor and the back wall must be black (the back wall can be covered with a black curtain and floor covered with black carpet)